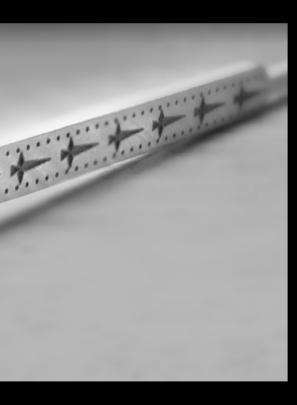

#### LAB LINE

Maximum and primary expression of the soul of **PUGNALE** thanks to the use of materials, shapes and assemblies that are always unique and innovative. All the iconographic elements of the brand are declined in a Unisex collection with distinctive, redundant and exciting features. Unusual color combinations. brushed, sponged, personalized textures, decorative inserts and materials such as harmonic metal. steel, beryllium copper and acetates, give life to non-traditional shapes, which

satisfy the search for all those who want to stand out in an anti-conventional way. A symbol of recognition, almost intrusive, but exciting, the logo & which distinguishes the brand and which is replicated in all auctions as a distinctive element of strength and audacity by coining sun and vision models suitable for a sought after and researching public. Lab Line was created to give voice to a need to wear something unique and unrepeatable, with high quality value, while being accessible.