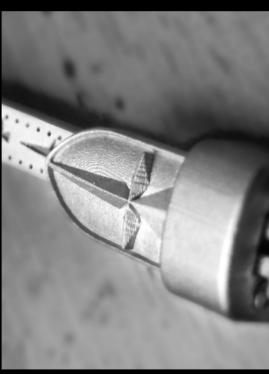

#### LAB LINE

Maximum and primary expression of the soul of **PUGNALE** thanks to the use of materials, shapes and assemblies that are always unique and innovative. All the iconographic elements of the brand are declined in a Unisex collection with distinctive, redundant and exciting features. Unusual color combinations. brushed, sponged, personalized textures, decorative inserts and materials such as harmonic metal. steel, beryllium copper and acetates, give life to non-traditional shapes, which

satisfy the search for all those who want to stand out in an anti-conventional way. A symbol of recognition, almost intrusive, but exciting, the logo & which distinguishes the brand and which is replicated in all auctions as a distinctive element of strength and audacity by coining sun and vision models suitable for a sought after and researching public. Lab Line was created to give voice to a need to wear something unique and unrepeatable, with high quality value, while being accessible.