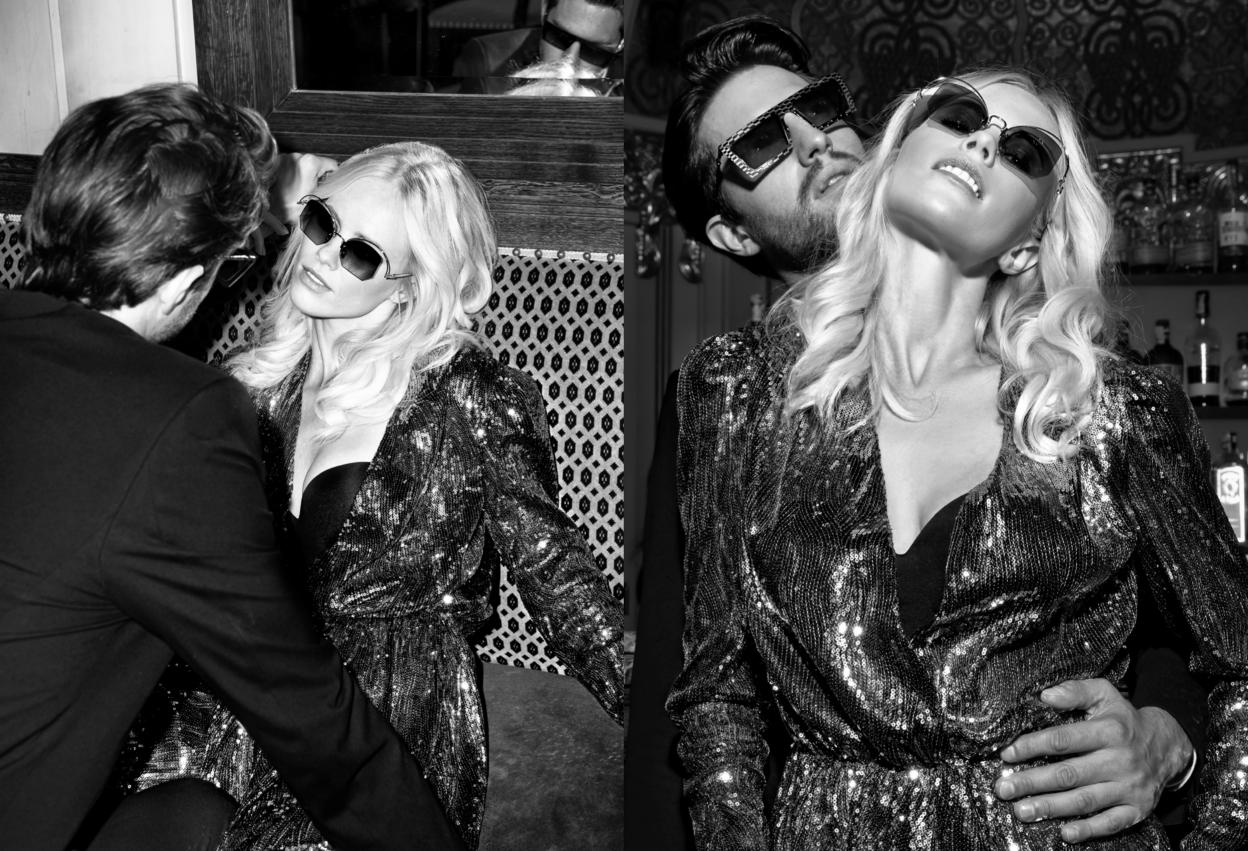

# COLLECTIONS PRISCILLA LAB LINE NICOLO

#### LAB LINE

Maximum and primary expression of the soul of **PUGNALE** thanks to the use of materials, shapes and assemblies that are always unique and innovative. All the iconographic elements of the brand are declined in a Unisex collection with distinctive, redundant and exciting features. Unusual color combinations. brushed, sponged, personalized textures, decorative inserts and materials such as harmonic metal. steel, beryllium copper and acetates, give life to non-traditional shapes, which