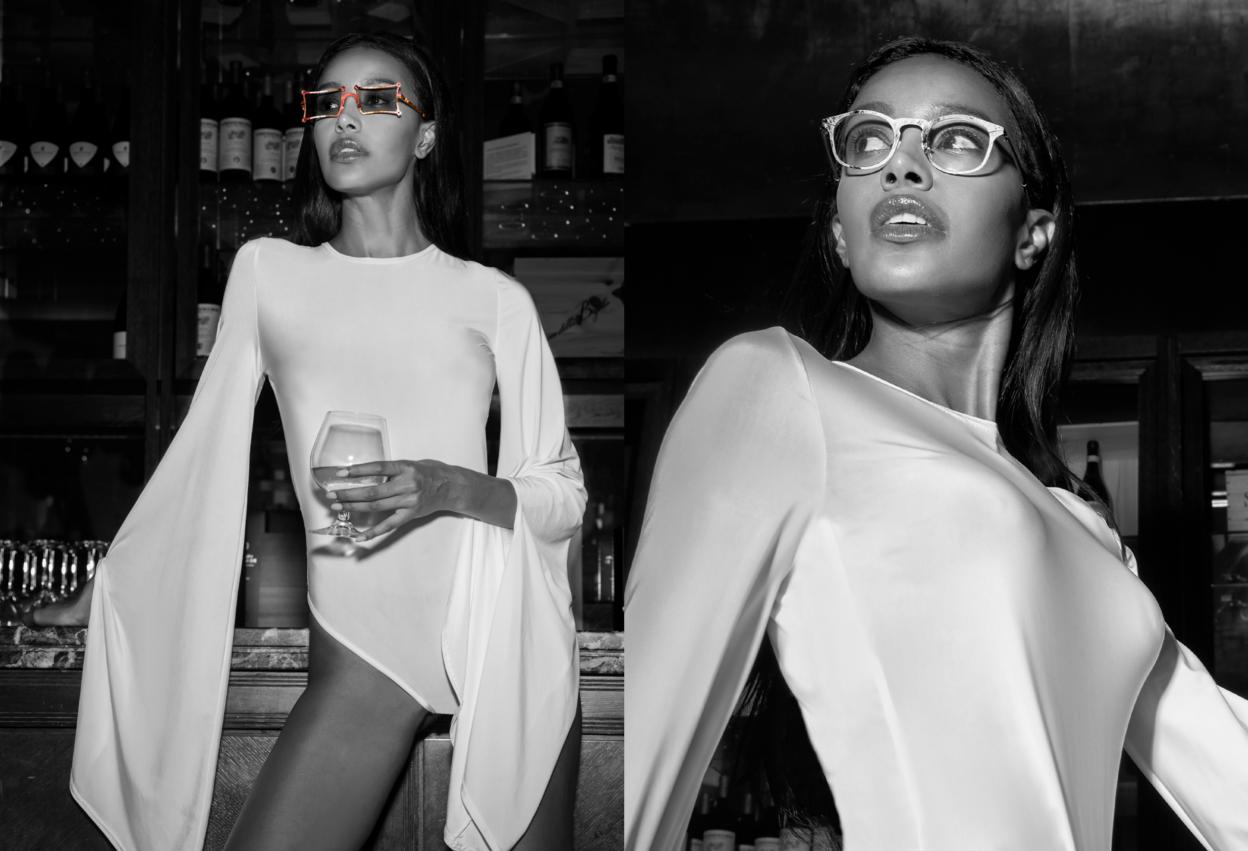

#### PRISCILLA

The woman is a diamond and as such has a thousand facets. Expressing strength and sweetness, tenacity and courage, perseverance and charisma, adjectives that come together to give shape to a single expression of beauty. Lit and bright colors insinuate themselves with femininity in iconic shapes, revisited like **PUGNALE** loves to do, with a strong character with a high design content. The identifying logo of the brand stands out in the silver insert. an element repeated in all the auctions of the

collection, giving the evewear an important, strong, but at the same time precious and noble appearance. Also from the metal core of the temples, inserted inside the acetate, you can see a series of decorations always expressing the style of PUGNALE. Priscilla is an eyewear that reflects the character of all women who never feel "taken for granted", women who stand out because they are strong, shine like diamonds and know that beauty, the real one, comes from the charisma and strength of the soul.