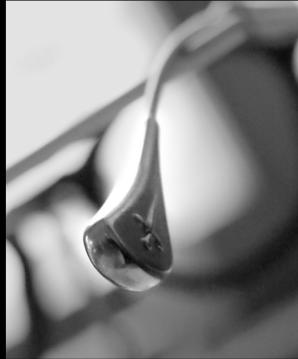

#### PRISCILLA

The woman is a diamond and as such has a thousand facets. Expressing strength and sweetness, tenacity and courage, perseverance and charisma, adjectives that come together to give shape to a single expression of beauty. Lit and bright colors insinuate themselves with femininity in iconic shapes, revisited like **PUGNALE** loves to do, with a strong character with a high design content. The identifying logo of the brand stands out in the silver insert. an element repeated in all the auctions of the

collection, giving the evewear an important, strong, but at the same time precious and noble appearance. Also from the metal core of the temples, inserted inside the acetate, you can see a series of decorations always expressing the style of PUGNALE. Priscilla is an eyewear that reflects the character of all women who never feel "taken for granted", women who stand out because they are strong, shine like diamonds and know that beauty, the real one, comes from the charisma and strength of the soul.