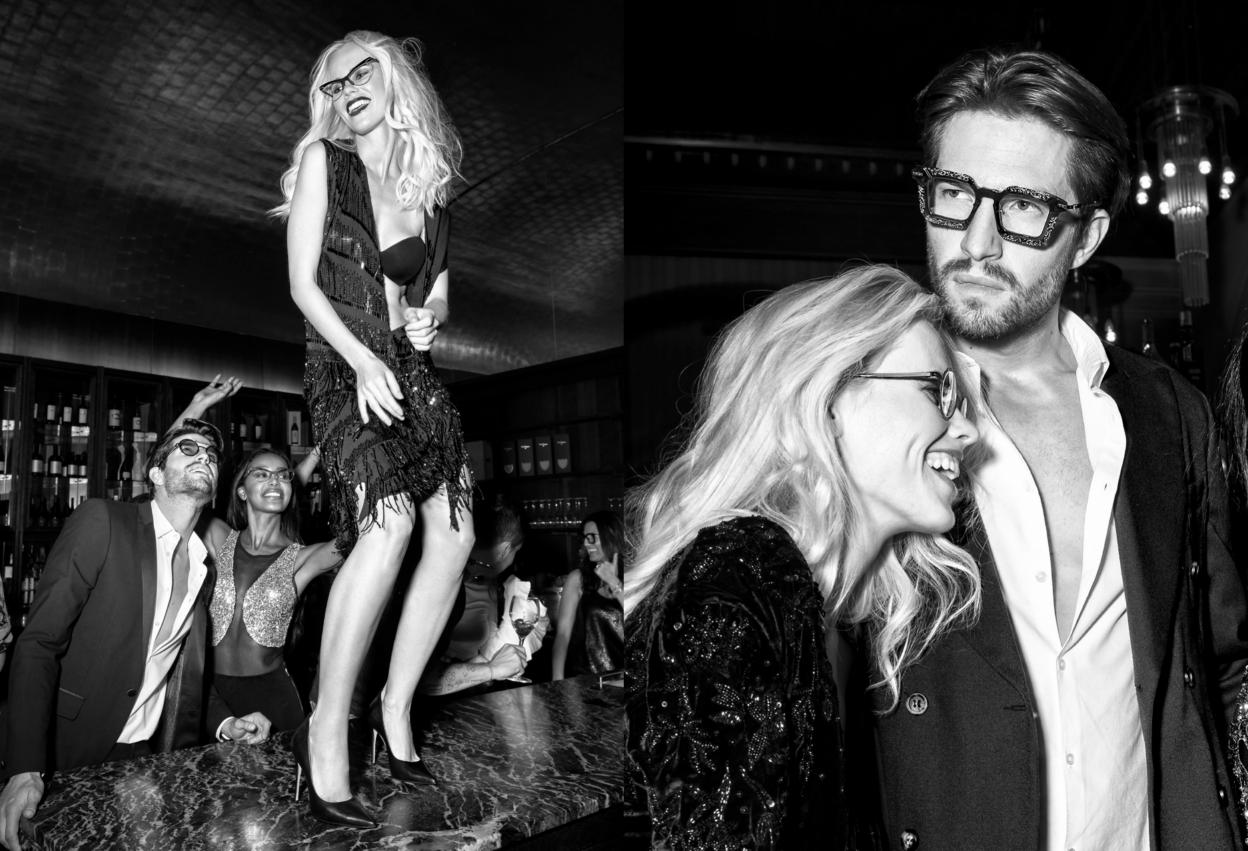

#### LAB LINE

Maximum and primary expression of the soul of **PUGNALE** thanks to the use of materials, shapes and assemblies that are always unique and innovative. All the iconographic elements of the brand are declined in a Unisex collection with distinctive, redundant and exciting features. Unusual color combinations. brushed, sponged, personalized textures, decorative inserts and materials such as harmonic metal. steel, beryllium copper and acetates, give life to non-traditional shapes, which

satisfy the search for all those who want to stand out in an anti-conventional way. A symbol of recognition, almost intrusive, but exciting, the logo & which distinguishes the brand and which is replicated in all auctions as a distinctive element of strength and audacity by coining sun and vision models suitable for a sought after and researching public. Lab Line was created to give voice to a need to wear something unique and unrepeatable, with high quality value, while being accessible.